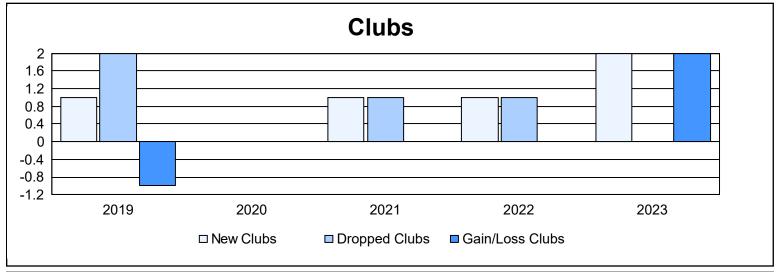

District 130 As of June 2023 Cumulative

| Year      | New<br>Clubs | Dropped<br>Clubs | Gain/<br>Loss<br>Clubs | New<br>Members | Charter<br>Members | Reinstate<br>Members | Transfer<br>Members | Total<br>Member<br>Added | Total<br>Members<br>Dropped | Gain/<br>Loss<br>Members |
|-----------|--------------|------------------|------------------------|----------------|--------------------|----------------------|---------------------|--------------------------|-----------------------------|--------------------------|
| 2018-2019 | 1            | 2                | -1                     | 48             | 20                 | 0                    | 0                   | 68                       | 76                          | -8                       |
| 2019-2020 | 0            | 0                | 0                      | 58             | 3                  | 1                    | 0                   | 62                       | 73                          | -11                      |
| 2020-2021 | 1            | 1                | 0                      | 51             | 30                 | 0                    | 2                   | 83                       | 50                          | 33                       |
| 2021-2022 | 1            | 1                | 0                      | 42             | 23                 | 0                    | 4                   | 69                       | 69                          | 0                        |
| 2022-2023 | 2            | 0                | 2                      | 59             | 49                 | 13                   | 2                   | 123                      | 83                          | 40                       |
| Average   | 1            | 1                | 0                      | 52             | 25                 | 3                    | 2                   | 81                       | 70                          | 11                       |